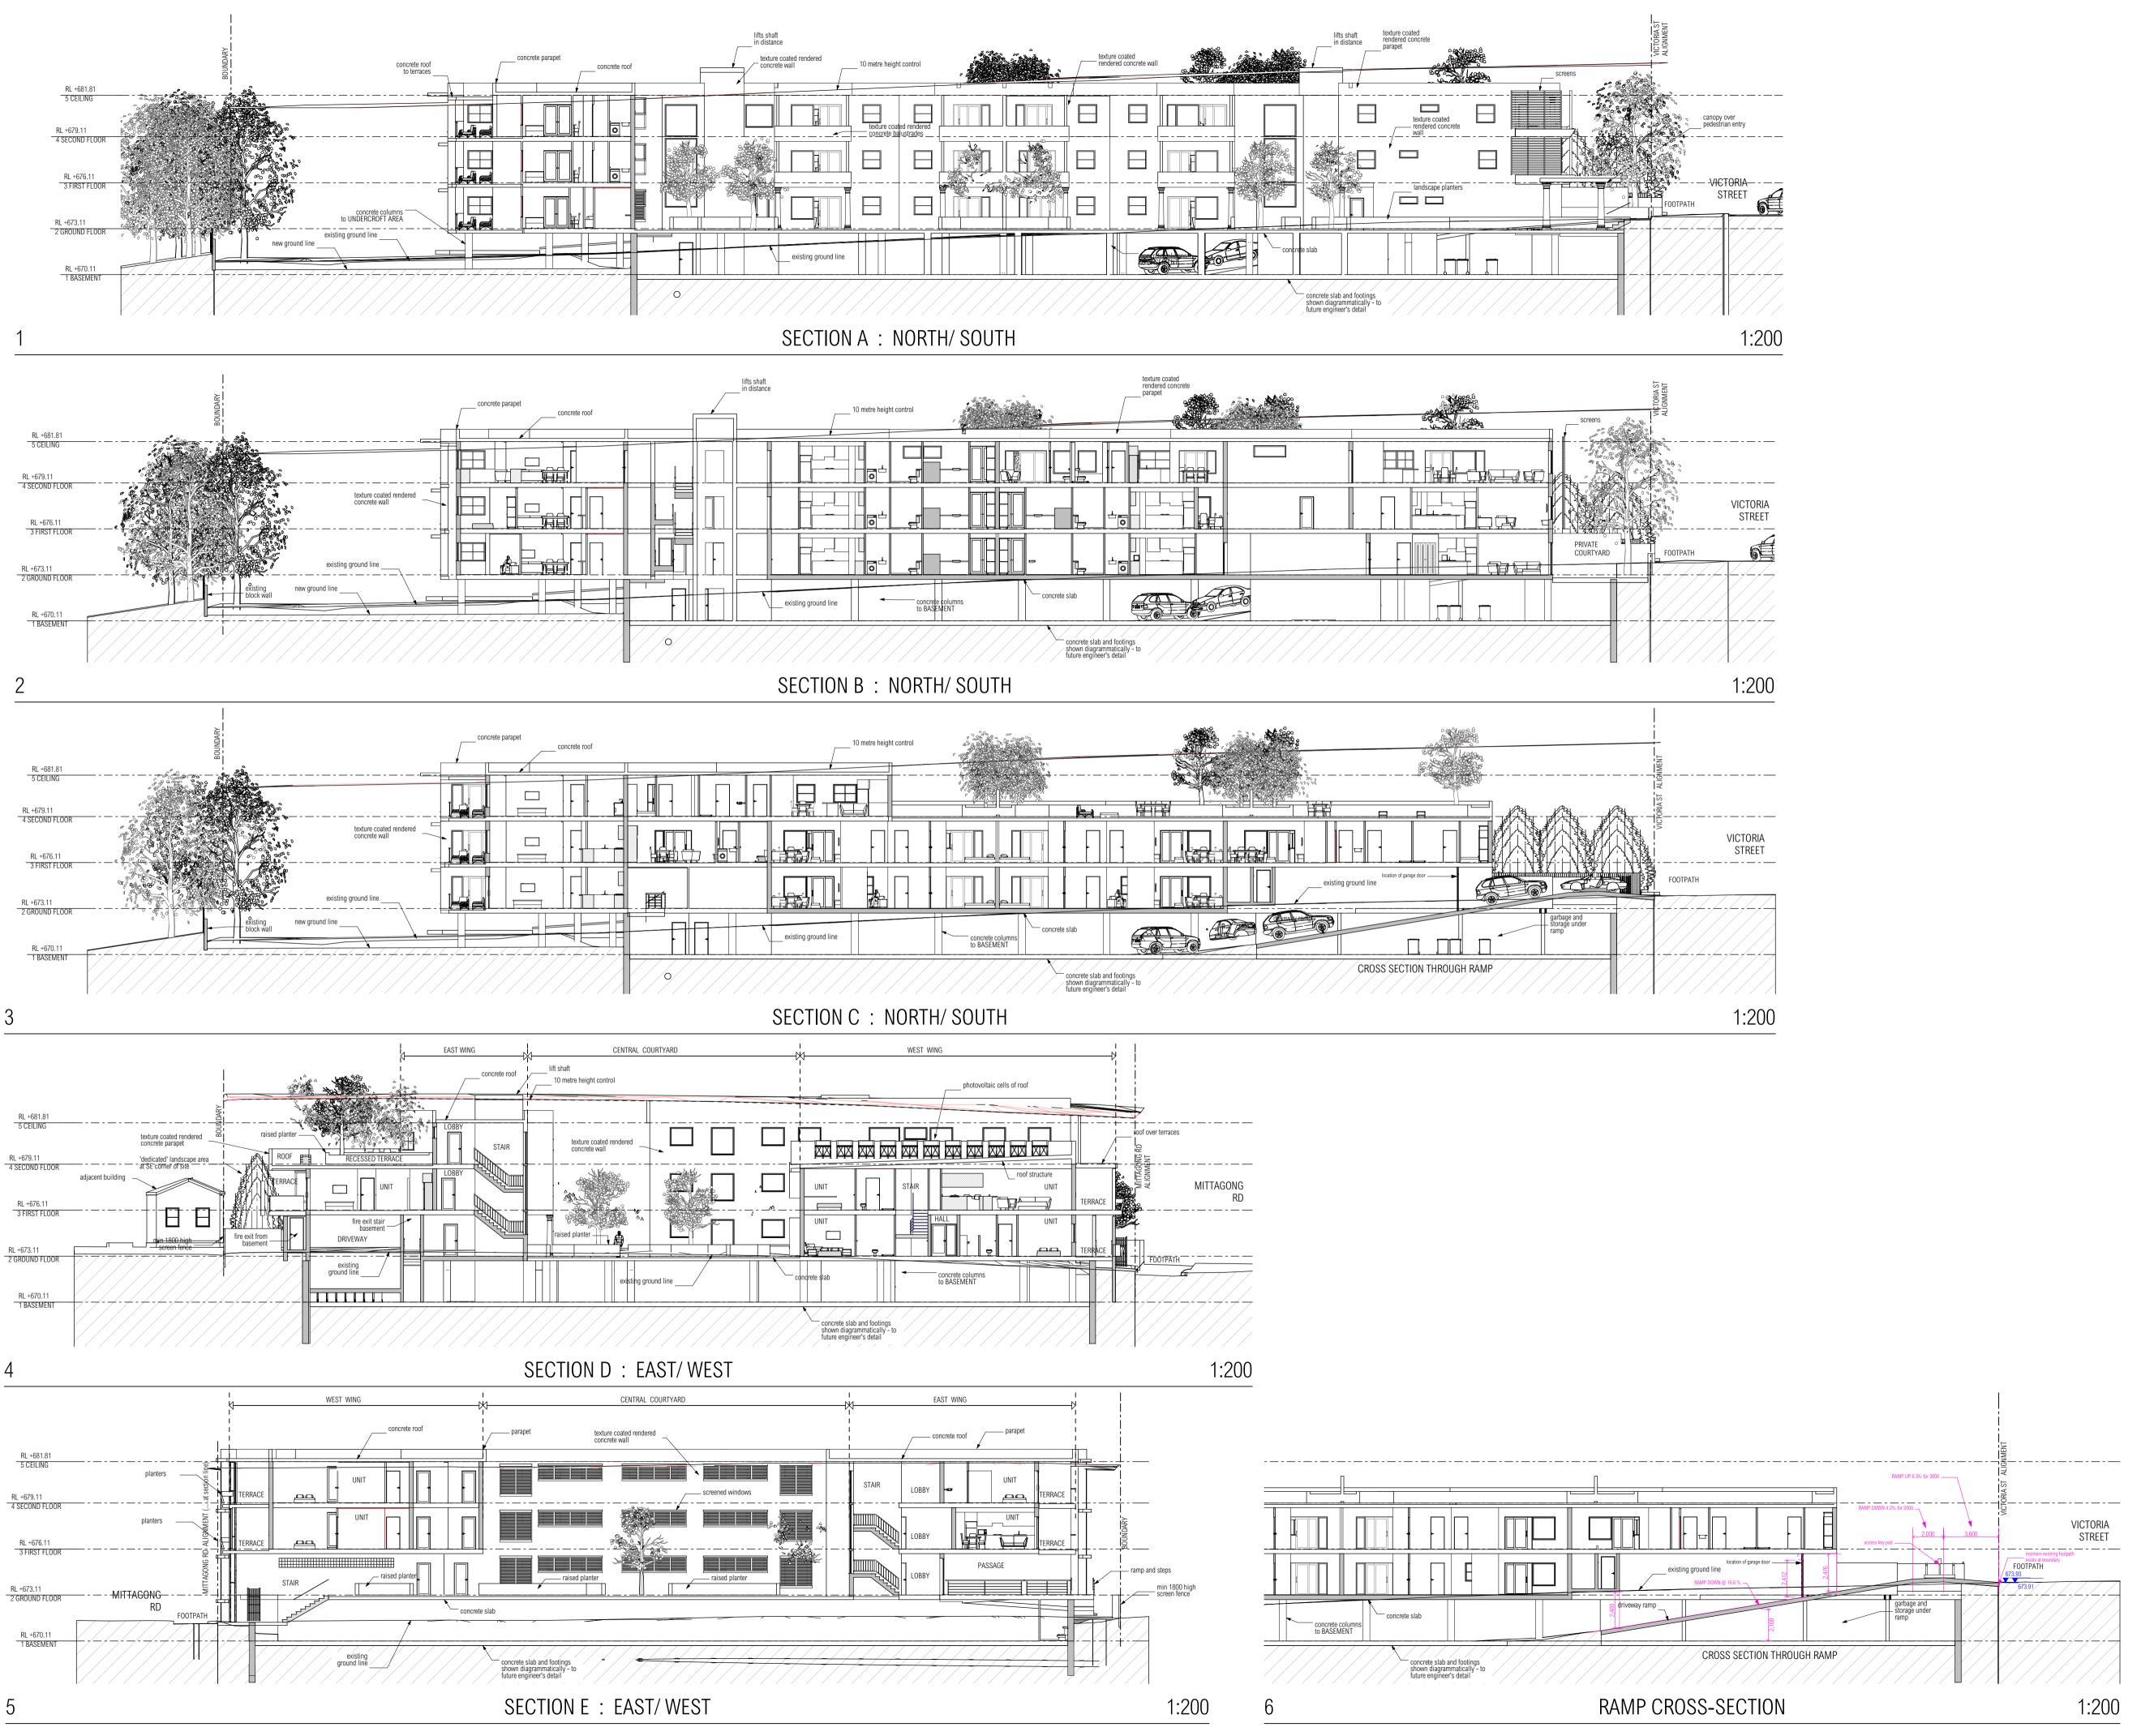

MATERIALS LEGEND :

Aluminium framed window Aluminium framed door Face Brickwork Type 1 Face Brickwork Type 2 Face Brickwork Type 3 BWK 3 BWK 4 Face Brickwork Type 3 Paint Finished Concrete TCRC Texture Coated Rendered Concrete Pre-cast wall Stone faced masonry wall Timber Fence Metal Fence Glazed ballustrade Solid balustrade painted

> Privacy Screen - metal Metal Framed Pergola Handrail to BCA - Metal Garage Shutter Door

Rainwater downpipe

Concrete Roof/membrane/pebbles

SCALE 1:200 @ A1 size

NOTES

1. ALL BUILDING AND ASSOCIATED WORKS
INVOLVED IN THIS DA ARE TO BE BUILT IN
ACCORDANCE WITH ALL RELEVANT PROVISIONS OF BCA
AND OTHER APPLICABLE RELEVANT AUTHORITY
REQUIREMENTS

2. RAINWATER DOWN PIPES, GUTTERS AND STORMWATER DRAINAGE PITS SHOWN INDICATIVELY, REFER TO HYD. ENG'S DESIGN
4. FOR DETAIL LEVELS REFER TO SURVEY DRAWING
5. LANDSCAPING SHOWN INDICATIVELY, REFER TO LANDSCAPE ARCH'S DRAWING
6. SIZES OF ALL STRUCTURAL MEMBERS ARE SHOWN

INDICATIVELY.
SUBJECT TO DESIGN BY STRUCTURAL ENGINEER

| AMENDMENTS |                                        |     |     |        |
|------------|----------------------------------------|-----|-----|--------|
| ISSUE      | NOTES                                  | СНК | DWN | DATE   |
| 01         | DD ISSUE - CONSULTANT COORDINATION     | ММ  | ММ  | 27.07. |
| 02         | DD ISSUE - CONSULTANT COORDINATION     | MM  |     | 03.08. |
| 03         | DD ISSUE - CONSULTANT COORDINATION     | MM  |     | 11.08. |
| 04         | DD ISSUE - CLIENT REVIEW               | MM  | MM  | 14.09. |
| 05         | PRE-DA : Discussion with Council staff | ММ  | MM  | 06.10. |
| 06         | PRE-DA: Lodgement Issue                | MM  | MM  | 19.10. |
| 07         | DA : Lodgement Issue                   | ММ  | MM  | 25.10. |
| 08         | RAMP CROSS-SECTION ADDED               | ММ  | ММ  | 25.04. |
|            |                                        |     |     |        |
|            | 1                                      | 1   |     |        |